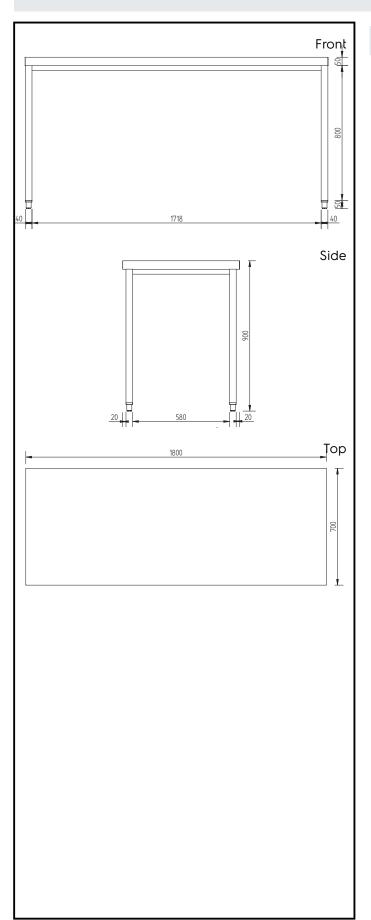

# **Key Information:**

External dimensions, Width:

134008 (GTG1800E)1800 mmExternal dimensions, Depth:700 mmExternal dimensions, Height:900 mmWorktop thickness:50 mmNet weight:50 kg

PLUS - Static Preparation 1800 mm Work Table