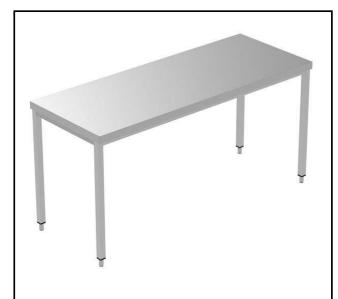

## PLUS - Static Preparation 1800 mm Work Table

| ITEM #  | ITEM : |
|---------|--------|
| MODEL # | MODE   |
| NAME #  | NAME   |
| SIS #   | SIS #  |
| AIA#    | AIA#   |

134008 (GTG1800E)

Work Table, 1800mm

# PLUS - Static Preparation 1800 mm Work Table